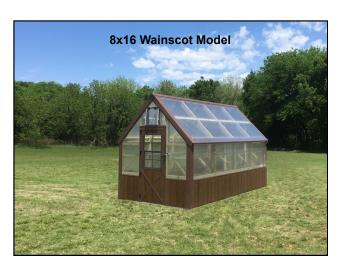

- Extra auto vent \$100
- Wainscot option: Add 12% to base greenhouse price FREE DELIVERY WITHIN 30 MILES OF SALES LOT Anchors available for \$30 each (Recommended)