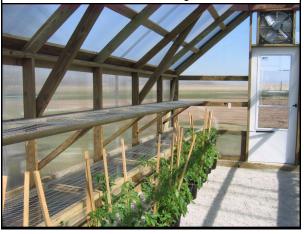

Shelf | Floor | Extra<br>Auto Vent | Garden<br>House |
|------|---------|---------------|-----------|-------|--------------------|-----------------|
| 6x10 | \$1,930 | \$790         | \$80 ea.  | \$460 | \$100.00           | \$190           |
| 6x14 | \$2,550 | \$790         | \$105 ea. | \$655 | \$100.00           | \$220           |

Anchors available for \$30 each (Recommended)

\*Prices subject to change w/o notice\*

COLOR AND AVAILABILITY MAY VARY BY LOCATION

# **CUSTOM OPTIONS**

## **ELECTRICAL PACKAGE:**

- One Exhaust Fan with Louvers - Fan Thermostat

- Heating Thermostat - Overhead Light- Electrical Outlet

\*Heater not included





### **FLOOR OPTION:**

- 3/4" Treated plywood overlaid with vinyl



### **SHELVING OPTION:**

- 1"x2" Welded Wire - 18" X Length of Greenhouse