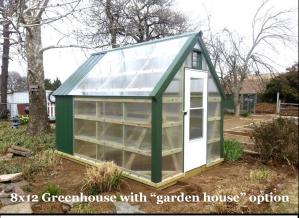

## **Greenhouses**

### STANDARD MODEL FEATURES:

•Floorless •Water hookup

• 8mm double wall polycarbonate • One Walk thru Door

•1 auto opening end-wall vent •No fan or electric

#### ADDITIONAL UPGRADES:

| SIZE   | STANDARD<br>PRICE | ELECTRICAL<br>PACKAGE | VINYL<br>FLOOR | FOUR<br>SHELVES | Garden<br>House |
|--------|-------------------|-----------------------|----------------|-----------------|-----------------|
| 8 X 10 | \$3,235           | \$790                 | \$580          | \$320           | \$350           |
| 8 X 12 | \$3,540           | \$790                 | \$600          | \$320           | \$385           |
| 8 X 16 | \$4,350           | \$960                 | \$1,145        | \$380           | \$485           |
| 10X20  | \$6,900           | \$1,170               | \$1,465        | \$450           | \$800           |
| 12X20  | \$7,855           | \$1,170               | \$1,600        | \$450           | \$890           |