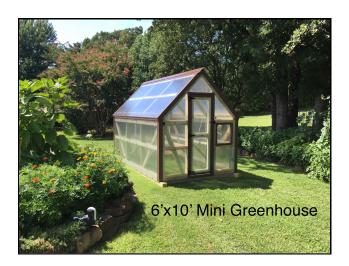

### Mini Greenhouse

#### Standard Model Features:

-Floorless

-No fan or electric

- 8mm double wall polycarbonate

-One walk thru door

-1 auto opening vent

#### ADDITIONAL UPGRADES:

| SIZE | PRICE   | Elec.<br>Pkg. | 1 - Shelf | Floor | Extra<br>Auto Vent | Garden<br>House |
|------|---------|---------------|-----------|-------|--------------------|-----------------|
| 6x10 | \$1,930 | \$790         | \$80 ea.  | \$460 | \$100.00           | \$190           |
| 6x14 | \$2,550 | \$790         | \$105 ea. | \$655 | \$100.00           | \$220           |