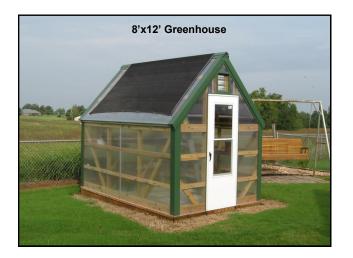

## **Greenhouses**

### STANDARD MODEL FEATURES:

•Floorless •Water hookup

• 8mm double wall polycarbonate • One Walk thru Door

•1 auto opening end-wall vent •No fan or electric

#### ADDITIONAL UPGRADES:

| SIZE   | STANDARD<br>PRICE | ELECTRICAL<br>PACKAGE | VINYL<br>FLOOR | FOUR<br>SHELVES | Garden<br>House |
|--------|-------------------|-----------------------|----------------|-----------------|-----------------|
| 8 X 10 | \$3,235           | \$790                 | \$580          | \$320           | \$350           |
| 8 X 12 | \$3,540           | \$790                 | \$600          | \$320           | \$385           |
| 8 X 16 | \$4,350           | \$960                 | \$1,145        | \$380           | \$485           |
| 10X20  | \$6,900           | \$1,170               | \$1,465        | \$450           | \$800           |
| 12X20  | \$7,855           | \$1,170               | \$1,600        | \$450           | \$890           |